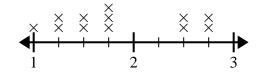

**3**) The line plot below shows the size (in inches) of several different frog species.

What is the difference in size between the shortest species and longest species of frog?

The line plot below shows the amount of water (in gallons) students drank in a week.

What is the difference in the lowest amount of water and the highest amount of water students drank?

4) The line plot below shows the length (in feet) of the girls hair in Mr.Wood's class.

What is the difference in length between the girls with the shortest and longest hair?

What is the difference in the lowest amount of water and the highest amount of water students drank?

- Answers
  Answers
- 4) The line plot below shows the length (in feet) of the girls hair in Mr.Wood's class.