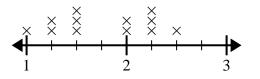

**3**) The line plot below shows the size (in inches) of several different frog species.

What is the difference in size between the shortest species and longest species of frog?

The line plot below shows the amount of water (in gallons) students drank in a week.