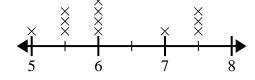

5) The line plot below shows the height (in inches) of different phone brands.

What is the difference in height between the shortest phone and longest phone?

6) The line plot below shows the distance students lived from the school (in miles).

What is the difference in miles between the students who live closest and furthest away?

e length (in Vood's class.

What is the difference in length between the girls with the shortest and longest hair?

5) The line plot below shows the height (in inches) of different phone brands.

What is the difference in height between the shortest phone and longest phone?

6) The line plot below shows the distance students lived from the school (in miles).

What is the difference in miles between the students who live closest and furthest away?