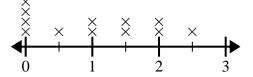

**3**) The line plot below shows the size (in inches) of several different frog species.

What is the difference in size between the shortest species and longest species of frog?

The line plot below shows the amount of water (in gallons) students drank in a week.