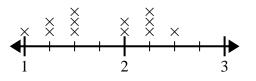

# Use the line plots to answer each question.

The line plot below shows the distance (in 2) miles) Janet walked each day.

What is the difference in distance between the fewest miles she walked in a day and most miles she walked in a day?

### Use the line plots to answer each question.

The line plot below shows the distance (in 2) miles) Janet walked each day.

What is the difference in distance between the fewest miles she walked in a day and most miles she walked in a day?