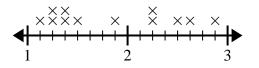

# Use the line plots to answer each question.

The line plot below shows the distance (in 2) miles) Janet walked each day.

What is the difference in distance between the fewest miles she walked in a day and most miles she walked in a day?

### Use the line plots to answer each question.

The line plot below shows the distance (in 2) miles) Janet walked each day.

What is the difference in distance between the fewest miles she walked in a day and most miles she walked in a day?