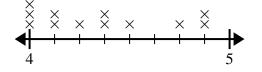

What is the difference in the lowest amount of water and the highest amount of water students drank?

4) The line plot below shows the length (in feet) of the girls hair in Mr.Wood's class.

What is the difference in length between the girls with the shortest and longest hair?

5) The line plot below shows the height (in inches) of different phone brands.

What is the difference in height between the shortest phone and longest phone?

6) The line plot below shows the distance students lived from the school (in miles).

What is the difference in the lowest amount of water and the highest amount of water students drank?

- Answers
  Answers
- 4) The line plot below shows the length (in feet) of the girls hair in Mr.Wood's class.