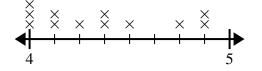

# Use the line plots to answer each question.

The line plot below shows the distance (in 2) miles) Janet walked each day.

What is the difference in distance between the fewest miles she walked in a day and most miles she walked in a day?

### Use the line plots to answer each question.

The line plot below shows the distance (in 2) miles) Janet walked each day.

What is the difference in distance between the fewest miles she walked in a day and most miles she walked in a day?