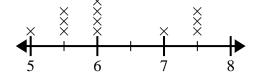

5) The line plot below shows the height (in inches) of different phone brands.

What is the difference in height between the shortest phone and longest phone?

6) The line plot below shows the distance students lived from the school (in miles).

What is the difference in miles between the students who live closest and furthest away?

e length (in Vood's class.