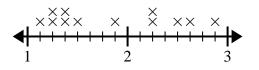

**3**) The line plot below shows the size (in inches) of several different frog species.

What is the difference in size between the shortest species and longest species of frog?

The line plot below shows the amount of water (in gallons) students drank in a week.