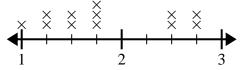

What is the difference in the lowest amount of water and the highest amount of water students drank?

4) The line plot below shows the length (in feet) of the girls hair in Mr.Wood's class.

What is the difference in length between the girls with the shortest and longest hair?

5) The line plot below shows the height (in inches) of different phone brands.

What is the difference in height between the shortest phone and longest phone?

6) The line plot below shows the distance students lived from the school (in miles).

What is the difference in the lowest amount of water and the highest amount of water students drank?

- Answers
  Answers
- 4) The line plot below shows the length (in feet) of the girls hair in Mr.Wood's class.