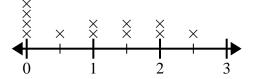

**3**) The line plot below shows the size (in inches) of several different frog species.

What is the difference in size between the shortest species and longest species of frog?

The line plot below shows the amount of water (in gallons) students drank in a week.

What is the difference in the lowest amount of water and the highest amount of water students drank?

4) The line plot below shows the length (in feet) of the girls hair in Mr.Wood's class.

What is the difference in length between the girls with the shortest and longest hair?

What is the difference in the lowest amount of water and the highest amount of water students drank?

- Answers
  Answers
- 4) The line plot below shows the length (in feet) of the girls hair in Mr.Wood's class.